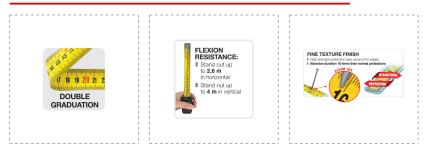

### DETAILS

- Tape 27 mm
- Textured surface of the tape
- $\circ~$  High strength protective sheathing of the tape
- Abrasion resistance 10 times more than normal protections
- $\circ~$  Graduated on both sides
- $\circ~$  front horizontal graduation
- $\circ\$  vertical scaling back
- $\circ~$  Bi-material stainless steel case, non-slip rubber coated
- $\circ~$  It stands up to 2.6 m in horizontal and 4 m in vertical
- Automatic rewinding, bumper
- With clip