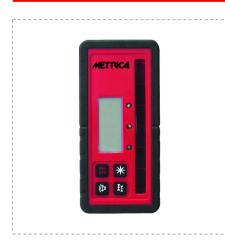

# **PROFESSIONAL RECEIVER FOR ROTATIVE LASERS**

#### DETAILS

- Signal: Led and acoustic beep
- Supplied with fixing bracket
- $\circ~$  Code 61328 works with Code 61345, 61350, 61355, 60719
- $\circ~$  Code 61329 works with Code 61352 ~
- 4 lines indication

0

0

0

- Working range 700 m Ø
- $\,\circ\,$  Accuracy ± 1 mm / ± 2,5 mm / ± 5 mm
- · code 61326 red 4 lines indication sensitivity with mm/inches indication
- code 61328 red 4 lines indication
- code 61329 green 4 lines indication sensitivity