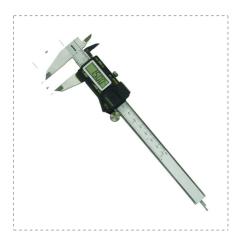

## **DIGITAL CALIPER IP 54 OUTPUT DATA**

## **DETAILS**

- Prepared for wireless data transmission
- Hardened stainless steel
- Professional model
- IP 54 protection
- 4 measurement functions
- High visibility LCD screen
- Made according to DIN862
- Buttons: ON / OFF, Zero, ABS, mm / inch
- Resolution 0.01 mm
- Repeatability 0.01 mm
- Accuracy 0.01 mm
- Data output
- Not for sale in D / UK / USA / JAP