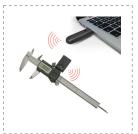

## **DIGITAL CALIPER IP 54 OUTPUT DATA**

## **DETAILS**

- Prepared for wireless data transmission
- Hardened stainless steel
- Professional model
- IP 54 protection
- 4 measurement functions
- High visibility LCD screen
- Made according to DIN862
- Buttons: ON / OFF, Zero, ABS, mm / inch
- Resolution 0.01 mm
- Repeatability 0.01 mm
- Accuracy 0.01 mm
- Data output
- Not for sale in D / UK / USA / JAP