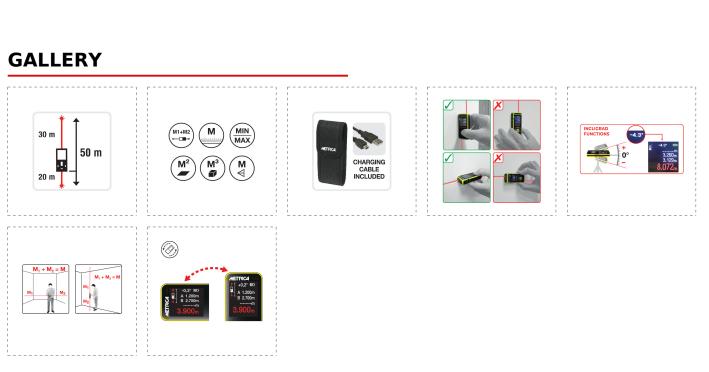

### **DETAILS**

- Incligrad function with degrees indication on the display
- 2 Lasers: One front plus one rear for double measurement
- Backlit display on 4 lines
- High visibility screen with auto-rotation function
- Continuous measurement function with MAX and MIN
- · Distances, surfaces, volumes
- 2 functions Pythagoras
- Summation, subtraction
- 50 memories
- · Auto power off
- With hand strap
- Rechargeable LI-ION battery
- In case