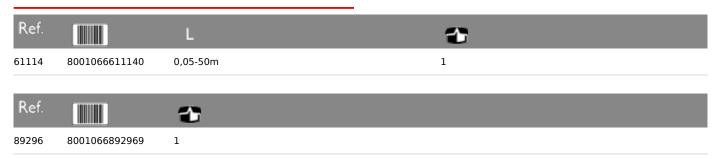

#### **DISPLAY FOR Code 61114**

- Composed of x Code 61114 + Code EXPO DOUBLE
- Free with the first order of at least 6 pieces
- $\circ$  L x H X P = 18 X 27 X 11 cm