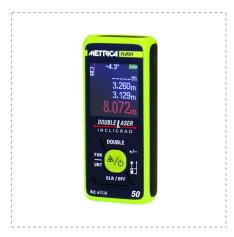

# **METRICA DOUBLE LASER INCLIGRAD**

### **DETAILS**

- Incligrad function with degrees indication on the display
- 2 Lasers: One front plus one rear for double measurement
- Backlit display on 4 lines
- High visibility screen with auto-rotation function
- Continuous measurement function with MAX and MIN
- · Distances, surfaces, volumes
- 2 functions Pythagoras
- Summation, subtraction
- 50 memories
- · Auto power off
- With hand strap
- Rechargeable LI-ION battery
- In case