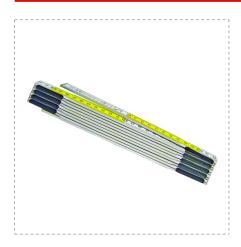

# 2 METERS - BIRCH WOOD SEMI-GIANT

### DETAILS

- Flexible birch wood, professional model
- White/yellow enamelled
- Hidden rivets
- Treated anti-wear springs
- $\circ~$  Double scale with black decimals
- Thickness 3 mm
- $\circ~$  Stands up to 2 m horizontally and vertically