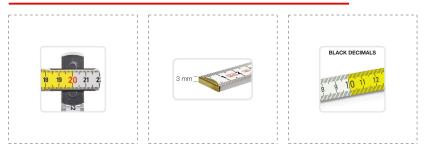

### DETAILS

- Flexible birch wood, professional model
- White/yellow enamelled
- Hidden rivets
- Treated anti-wear springs
- $\circ~$  Double scale with black decimals
- Thickness 3 mm
- $\circ~$  Stands up to 2 m horizontally and vertically