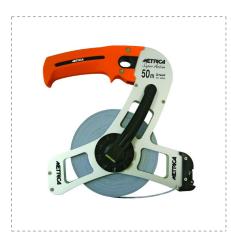

# **METRICA SUPER ACTION - STEEL**

## DETAILS

- $\circ~\mbox{Exclusive}$  patented ergonomic shape
- $\circ~$  Does not tire your wrist during use and transport
- $\circ~\mbox{Esclusive}$  extraction system of the tape with
- crank blocked
- $\circ\,$  Tape coated nylon against wear and corrosion
- Foldable hook
- Special rubberized handle with non-slip coating