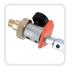

#### ACCESSORIES (\*)

- Code49373 5/8" Adapter for Geodesy with locking
- Code49374 Aluminium adapter for prism
- $\circ~*$  The use of accessories will invalidate the CE certification