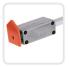

#### ACCESSORIES (\*)

- Code49373 5/8" Adapter for Geodesy with locking
- Code49374 Aluminium adapter for prism
- $\circ~*$  The use of accessories will invalidate the CE certification