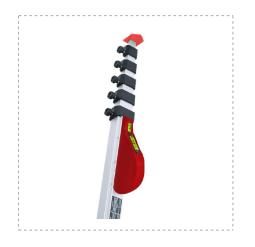

# **TELEFIX FOR GEODESY**

### DETAILS

- Model for geodesy
- With positive screw locking of each pole in any position (useful for carring heavy weight)
- Base with waterproof sheath (Patented)