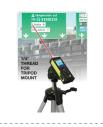

## **DETAILS**

- 4X zoom camera with viewfinder
- Photo of the measured point with measurement memory
- Video and voice recording with memo
- Wireless data trasmission
- Dual digital inclinometer (horizontal and vertical)
- Continuous measurem ent function, with max / min values always displayed
- 7 Pythagoras functions
- Guided tracking
- Distances, surfaces, volumes
- Sum and subtraction of distances, surfaces and volumes
- Bracket for diagonal mesurements
- 16 GB of internal memory
- PC connection / recharge cable
- Rechargeable batteries
- 1/4" thread for tripod mount
- With strap, in pouch

| PARAMETER     | VALUE                 |
|---------------|-----------------------|
| Tripod thread | 1/4"                  |
| Cable PC      | connection / charging |