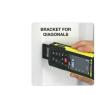

## **DETAILS**

- 4X zoom camera with viewfinder
- Photo of the measured point with measurement memory
- Video and voice recording with memo
- Wireless data trasmission
- Dual digital inclinometer (horizontal and vertical)
- Continuous measurem ent function, with max / min values always displayed
- 7 Pythagoras functions
- Guided tracking
- Distances, surfaces, volumes
- Sum and subtraction of distances, surfaces and volumes
- Bracket for diagonal mesurements
- 16 GB of internal memory
- PC connection / recharge cable
- Rechargeable batteries
- 1/4" thread for tripod mount
- With strap, in pouch