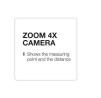

## **DETAILS**

- 4X zoom camera with viewfinder
- Photo of the measured point with measurement memory
- Video and voice recording with memo
- Wireless data trasmission
- Dual digital inclinometer (horizontal and vertical)
- Continuous measurem ent function, with max / min values always displayed
- 7 Pythagoras functions
- Guided tracking
- Distances, surfaces, volumes
- Sum and subtraction of distances, surfaces and volumes
- Bracket for diagonal mesurements
- 16 GB of internal memory
- PC connection / recharge cable
- Rechargeable batteries
- 1/4" thread for tripod mount
- With strap, in pouch