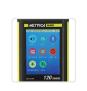

# **METRICA FLASH 120 ZOOM**

## **DETAILS**

- 4X zoom camera with viewfinder
- Photo of the measured point with measurement memory
- Video and voice recording with memo
- Wireless data trasmission
- Dual digital inclinometer (horizontal and vertical)
- Continuous measurem ent function, with max / min values always displayed
- 7 Pythagoras functions
- Guided tracking
- Distances, surfaces, volumes
- Sum and subtraction of distances, surfaces and volumes
- Bracket for diagonal mesurements
- 16 GB of internal memory
- PC connection / recharge cable
- Rechargeable batteries
- 1/4" thread for tripod mount
- With strap, in pouch