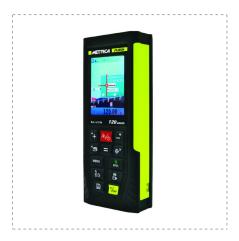

# **METRICA FLASH 120 ZOOM**

## **DETAILS**

- 4X zoom camera with viewfinder
- Photo of the measured point with measurement memory
- Video and voice recording with memo
- Wireless data trasmission
- Dual digital inclinometer (horizontal and vertical)
- Continuous measurem ent function, with max / min values always displayed
- 7 Pythagoras functions
- Guided tracking
- Distances, surfaces, volumes
- Sum and subtraction of distances, surfaces and volumes
- Bracket for diagonal mesurements
- 16 GB of internal memory
- PC connection / recharge cable
- Rechargeable batteries
- 1/4" thread for tripod mount
- With strap, in pouch

## **TECHNICAL DATA SHEET**

| PARAMETER                  | VALUE                         |
|----------------------------|-------------------------------|
| Accuracy                   | ± 2 mm                        |
| Angle measurement          | ± 90 °                        |
| Battery life               | 30000 individual measurements |
| Laser type                 | 635 nm                        |
| Laser power                | Class II                      |
| Dust/waterproofing         | IP 54                         |
| Operating temperature      | 0 ° C / 40 ° C                |
| Batteries                  | 3 NiMh 1.2V 800mAh            |
| Dimensions (mm)            | 145 x 60 x 29                 |
| Weight (without batteries) | 160 g                         |
|                            |                               |