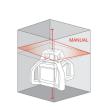

#### **DETAILS**

- Automatic laser level with visible rotating red beam: generates a horizontal self-leveled plane and the plomb line
- Dust/Waterproofing IP 66 resists completely to dust.
  Water protection: protected against water splashing from any direction
- SCANNER function to draw a more visible and shorter line with 4 different lengths
- SLOPE Function
- · MANUAL function that excludes automatic leveling and allows to tilt the device for tracing inclined planes
- TILT function: in case of accidentally moving the unit, the beam stops
- 4 rubber handles for easy and effective grip
- $\circ\,$  Remote control receiving on 4 sides of the unit