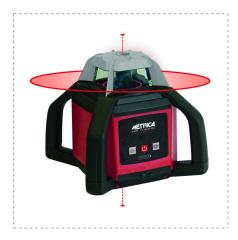

## **AUTOLIVELLO BRAVO LASER ROTATIVO H4**

#### **DETAILS**

- Automatic laser level with visible rotating red beam: generates a horizontal self-leveled plane and the plomb line
- Dust/Waterproofing IP 66 resists completely to dust.
  Water protection: protected against water splashing from any direction
- SCANNER function to draw a more visible and shorter line with 4 different lengths
- SLOPE Function
- · MANUAL function that excludes automatic leveling and allows to tilt the device for tracing inclined planes
- TILT function: in case of accidentally moving the unit, the beam stops
- 4 rubber handles for easy and effective grip
- $\circ\,$  Remote control receiving on 4 sides of the unit

#### **TECHNICAL DATA SHEET**

| PARAMETER                  | VALUE                                        |
|----------------------------|----------------------------------------------|
| Leveling accuracy H.       | ± 3 mm / 30 m                                |
| Self-leveling range        | ± 5°                                         |
| Autonomy                   | 30 hour                                      |
| Working range              | diam 500 m (depending on weather conditions) |
| Rotational speeds          | 0-60-120-300-600 rpm                         |
| Scanner function           | 0° - 10° - 45° - 90° - 180°                  |
| Tilt function              | si                                           |
| Laser type                 | 635 nm, 1mW                                  |
| Laser output               | Class 2                                      |
| Power supply               | 4 x NiMH C4000mAh 1,2 V rechargeables        |
| Dimensions                 | 220 x 220 x 210 mm                           |
| Operating temperature      | -10 °C / +50 °C                              |
| Weight (without batteries) | 3,5 kg                                       |
| Impermeability             | IP 66                                        |
|                            |                                              |