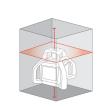

#### **DETAILS**

- Automatic laser level with visible rotating red beam: generates a horizontal self-leveled plane and the plomb line
- Dust/Waterproofing IP 66 resists completely to dust.
  Water protection: protected against water splashing from any direction
- SCANNER function to draw a more visible and shorter line with 4 different lengths
- SLOPE Function
- · MANUAL function that excludes automatic leveling and allows to tilt the device for tracing inclined planes
- TILT function: in case of accidentally moving the unit, the beam stops
- 4 rubber handles for easy and effective grip
- $\circ\,$  Remote control receiving on 4 sides of the unit