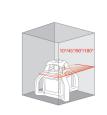

#### **DETAILS**

- Automatic laser level with visible rotating red beam: generates a horizontal self-leveled plane and the plomb line
- Dust/Waterproofing IP 66 resists completely to dust.
  Water protection: protected against water splashing from any direction
- SCANNER function to draw a more visible and shorter line with 4 different lengths
- SLOPE Function
- · MANUAL function that excludes automatic leveling and allows to tilt the device for tracing inclined planes
- TILT function: in case of accidentally moving the unit, the beam stops
- 4 rubber handles for easy and effective grip
- $\circ\,$  Remote control receiving on 4 sides of the unit

#### **TECHNICAL DATA SHEET**

| PARAMETER                  | VALUE                                        |
|----------------------------|----------------------------------------------|
| Leveling accuracy H.       | ± 3 mm / 30 m                                |
| Self-leveling range        | ± 5°                                         |
| Autonomy                   | 30 hour                                      |
| Working range              | diam 500 m (depending on weather conditions) |
| Rotational speeds          | 0-60-120-300-600 rpm                         |
| Scanner function           | 0° - 10° - 45° - 90° - 180°                  |
| Tilt function              | si                                           |
| Laser type                 | 635 nm, 1mW                                  |
| Laser output               | Class 2                                      |
| Power supply               | 4 x NiMH C4000mAh 1,2 V rechargeables        |
| Dimensions                 | 220 x 220 x 210 mm                           |
| Operating temperature      | -10 °C / +50 °C                              |
| Weight (without batteries) | 3,5 kg                                       |
| Impermeability             | IP 66                                        |
|                            |                                              |