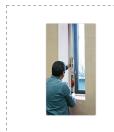

ding when measuring windows and doors
- Base with waterproof sheath (Patented)
- Self-locking of every pole when completely out
- Vertical and horizontal vial for a proper positioning during measurements
- Vinyl protective case with carrying handle

#### **ACCESSORIES (\*)**

- Ref. 49370 TO MEASURE INSIDE GROOVES Couple of tips 50 mm long Ø 10 mm
- $\circ\,$  Ref. 49371 TO MEASURE DIAGONALS Couple of tips 50 mm long with triangular tip for diagonal
- Ref. 49377 FOR OUTSIDE MEASURING Screwable beak for outside measuring 33 cm long
- \* The use of accessories will invalidate the **CE**certification

## ARTICLES OF THE RANGE



| Ref.  |               | 2 |
|-------|---------------|---|
| 49370 | 8001066493708 | 1 |
| 49371 | 8001066493715 | 1 |
| 49377 | 8001066493777 | 1 |

# **GALLERY**