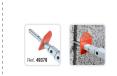

#### **ACCESSORIES (\*)**

- Ref. 49370 TO MEASURE INSIDE GROOVES Couple of tips 50 mm long Ø 10 mm
- $\circ\,$  Ref. 49371 TO MEASURE DIAGONALS Couple of tips 50 mm long with triangular tip for diagonal
- Ref. 49377 FOR OUTSIDE MEASURING Screwable beak for outside measuring 33 cm long
- \* The use of accessories will invalidate the **CE**certification