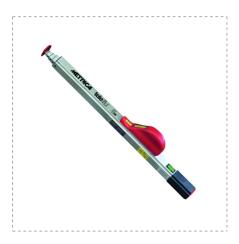

# TELEFIX TELESCOPIC MEASURING GAUGE FOR WINDOWS

### **DETAILS**

- For makers of shutters and blinds
- Telescopic measuring gauge with DIRECT READING ON A GRADUATED TAPE with indication of inside and outside measures
- · Measurement window located at the bottom for easy reading when measuring windows and doors
- Base with waterproof sheath (Patented)
- Self-locking of every pole when completely out
- Vertical and horizontal vial for a proper positioning during measurements
- Vinyl protective case with carrying handle