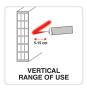

## **DETAILS**

- Construction site marker spray 500 ml
- Fluorescent colours non-permanent
- Without plumb and without CFC
- For net markings on any surface, even wet (concrete, asphalt, stone, grass, sand, etc.)
- Safety cap spray- locking
- Self-cleaning valve
- Application up to -20 °
- Long life
- Long-term stability
- Not dangerous for nature