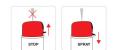

## **DETAILS**

- Construction site marker spray 500 ml
- Fluorescent colours non-permanent
- Without plumb and without CFC
- For net markings on any surface, even wet (concrete, asphalt, stone, grass, sand, etc.)
- Safety cap spray- locking
- Self-cleaning valve
- Application up to -20 °
- Long life
- Long-term stability
- Not dangerous for nature