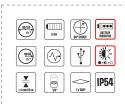

### **DETAILS**

- Green laser level. Projects: a horizontal plane over 360° plus a vertical plane at 90° to form 1 wall cross.
- Easy ceiling positioning (
- Laser with adjustable intensity
- Indoor/outdoor use (with receiver not included Code 60749)
- Automatic flashing of the laser if the device is out of the self-leveling range
- Automatic locking system to avoid vibrations during transport
- Compact design, non-slip and shockproof rubber coating
- ∘ ¼" connection for the tripod
- Magnetic base and metal cap for easy stacking
- Ion-Li batteries rechargeable via USB cable supplied

### **TECHNICAL DATA SHEET**

| PARAMETER                                  | VALUE               |
|--------------------------------------------|---------------------|
| Capacity (depending on ambient brightness) | 30 m (Ø 60 m)       |
| Capacity with receiver                     | 50 m (Ø 100 m)      |
| Leveling accuracy                          | ± 3 mm / 10 m       |
| Self-leveling range                        | ± 4°                |
| Signal out self-leveling                   | yes                 |
| Laser type                                 | 505-550 nm < 1mw    |
| Laser power                                | Classe II           |
| Rechargeable batteries                     | 3,7 4400 mAh li-ion |
| Dimensions (mm)                            | 104 x 83 x 83       |
| Weight                                     | 0,450 Kg            |
| Dust/Waterproofing                         | IP 54               |
| Tripod thread                              | 1/4"                |
|                                            |                     |