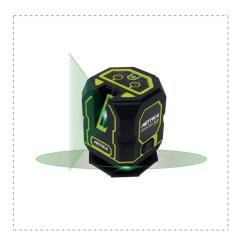

# **GROUND 360**

### **DETAILS**

- Green laser level. Projects: a horizontal plane over 360° plus a vertical plane at 90° to form 1 wall cross.
- Easy ceiling positioning (
- Laser with adjustable intensity
- Indoor/outdoor use (with receiver not included Code 60749)
- Automatic flashing of the laser if the device is out of the self-leveling range
- Automatic locking system to avoid vibrations during transport
- Compact design, non-slip and shockproof rubber coating
- ∘ ¼" connection for the tripod
- Magnetic base and metal cap for easy stacking
- Ion-Li batteries rechargeable via USB cable supplied