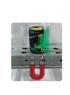

#### **DETAILS**

- Green laser level. Projects a horizontal and a vertical plane forming 1 cross on the wall
- Indoor/outdoor use (with receiver not included, P/N 60749)
- Magnetic base and metal cover for easy stacking
- Internal Li-ion battery rechargeable via the supplied USB cable