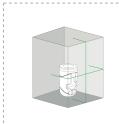

#### **DETAILS**

- Green laser level. Projects a horizontal and a vertical plane forming 1 cross on the wall
- Indoor/outdoor use (with receiver not included, P/N 60749)
- Magnetic base and metal cover for easy stacking
- Internal Li-ion battery rechargeable via the supplied USB cable