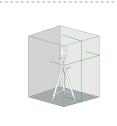

#### **DETAILS**

- Green laser level. Projects a horizontal and a vertical plane forming 1 cross on the wall
- Indoor/outdoor use (with receiver not included, P/N 60749)
- Magnetic base and metal cover for easy stacking
- Internal Li-ion battery rechargeable via the supplied USB cable

#### **TECHNICAL DATA SHEET**

| PARAMETER                               | VALUE           |
|-----------------------------------------|-----------------|
| Range (according to ambient brightness) | 30 m            |
| Range with receiver                     | 50 m            |
| Leveling accuracy                       | ± 3 mm / 10 m   |
| Self-leveling range                     | ± 4°(±1)        |
| Out of self-leveling signal             | yes             |
| Laser type                              | 520nm           |
| Laser power                             | Class II        |
| Rechargeable batteries                  | 2000 mAh li-ion |
| Magnetic base                           | yes             |
| Dimensions (mm)                         | 96 x - Ø 58     |
| Weight (with battery)                   | 400 gr          |
| Impermeability                          | IP 54           |
| Tripod thread                           | 1/4"            |