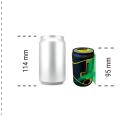

#### **TECHNICAL DATA SHEET**

| PARAMETER                               | VALUE           |
|-----------------------------------------|-----------------|
| Range (according to ambient brightness) | 30 m            |
| Range with receiver                     | 50 m            |
| Leveling accuracy                       | ± 3 mm / 10 m   |
| Self-leveling range                     | ± 4°(±1)        |
| Out of self-leveling signal             | yes             |
| Laser type                              | 520nm           |
| Laser power                             | Class II        |
| Rechargeable batteries                  | 2000 mAh li-ion |
| Magnetic base                           | yes             |
| Dimensions (mm)                         | 96 x - Ø 58     |
| Weight (with battery)                   | 400 gr          |
| Impermeability                          | IP 54           |
| Tripod thread                           | 1/4"            |