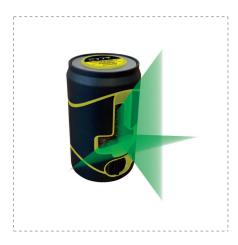

# **BRAVO LASER FLASH GREEN**

#### **DETAILS**

- Green laser level. Projects a horizontal and a vertical plane forming 1 cross on the wall
- Indoor/outdoor use (with receiver not included, P/N 60749)
- Magnetic base and metal cover for easy stacking
- Internal Li-ion battery rechargeable via the supplied USB cable