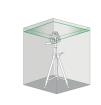

#### **DETAILS**

- $\circ\,$  Projects 3 laser planes at 360°: one horizontal plane and two vertical planes
- Delivered with remote control, magnetic wall mount, target, USB cable and pouch
- Indoor/outdoor use (with receiver not included, P/N 60749)
- $\circ\,$  Delivered with 2 Li-ion batteries rechargeable via the supplied USB cable

## **GALLERY**

Ψ