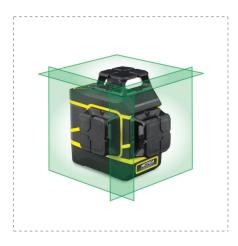

# **3D ACTION**

#### **DETAILS**

- $\circ\,$  Projects 3 laser planes at 360°: one horizontal plane and two vertical planes
- Delivered with remote control, magnetic wall mount, target, USB cable and pouch
- Indoor/outdoor use (with receiver not included, P/N 60749)
- $\circ\,$  Delivered with 2 Li-ion batteries rechargeable via the supplied USB cable