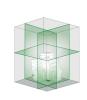

#### **DETAILS**

- $\circ\,$  Projects 3 laser planes at 360°: one horizontal plane and two vertical planes
- Delivered with remote control, magnetic wall mount, target, USB cable and pouch
- Indoor/outdoor use (with receiver not included, P/N 60749)
- $\circ\,$  Delivered with 2 Li-ion batteries rechargeable via the supplied USB cable

## **GALLERY**

Ψ