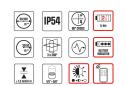

#### **DETAILS**

- $\circ\,$  Projects 3 laser planes at 360°: one horizontal plane and two vertical planes
- Delivered with remote control, magnetic wall mount, target, USB cable and pouch
- Indoor/outdoor use (with receiver not included, P/N 60749)
- $\circ\,$  Delivered with 2 Li-ion batteries rechargeable via the supplied USB cable

### **TECHNICAL DATA SHEET**

| PARAMETER                    | VALUE                    |
|------------------------------|--------------------------|
| Range internal / external    | 30 m / 50 m (Ø 60/100 m) |
| Levelling accuracy précision | ± 1,5 mm / 5 m           |
| Self-leveling range          | 4° ± 1°                  |
| Out of self-leveling signal  | yes                      |
| Laser type                   | 505~550nm                |
| Output laser                 | Class II                 |
| Rechargeable batteries       | Li-ion 7.4V 2600 mAh     |
| Dimensions (mm)              | 120 x 115 x 80           |
| Weight                       | 520 g                    |
| Impermeability               | IP 54                    |
| Tripod thread                | 1/4" - 3/8"              |