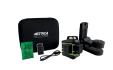

# **3D ACTION**

#### **DETAILS**

- $\circ\,$  Projects 3 laser planes at 360°: one horizontal plane and two vertical planes
- Delivered with remote control, magnetic wall mount, target, USB cable and pouch
- Indoor/outdoor use (with receiver not included, P/N 60749)
- $\circ\,$  Delivered with 2 Li-ion batteries rechargeable via the supplied USB cable