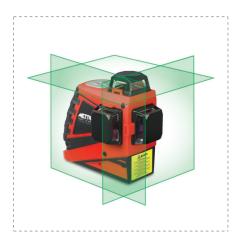

### **DETAILS**

- Green (Code 61415MPLUS) self-leveling laser. Projects 3 laser planes at 360°: a horizontal plane and two vertical planes at 90° to each other
- Plumb line always visible with 4 squares at the walls
- 2 crosses, one at the ceiling and on the ground external to the base of the structure
- Easy ceiling positioning (
- Indoor and outdoor use (with receiver not included)
- · Automatic laser flashing and audible warning if the device is outside the self-leveling range
- Integrated locking system to prevent vibration during transport, possibility of projecting laser also with a fixed inclined position
- Compact, non-slip rubber bumper
- Li-ion rechargeable battery plus a spare battery and external charger
- USB-C port integrated in the instrument
- LED battery charge indicator
- Remote control
- Supplied with magnetic holder for plasterboard in a hard case

#### **TECHNICAL DATA SHEET**

| PARAMETER                                  | VALUE          |
|--------------------------------------------|----------------|
| Capacity (depending on ambient brightness) | 20 m (Ø 40 m)  |
| Working range with receiver                | 40 m (Ø 800 m) |
| Leveling accuracy                          | ± 2 mm / 10 m  |
| Self-leveling range                        | ± 4°           |
| Signal out self-leveling                   | yes            |
| Laser type                                 | 515 nm <1mw    |
| Laser power                                | Class II       |
| Batteries                                  | 7.4V 2600 mAh  |
| Dimensions                                 | 140 x 160 x 85 |
| Weight (without batteries)                 | 0,65 Kg        |