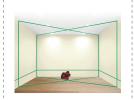

### **DETAILS**

- Green (Code 61415MPLUS) self-leveling laser. Projects 3 laser planes at 360°: a horizontal plane and two vertical planes at 90° to each other
- Plumb line always visible with 4 squares at the walls
- 2 crosses, one at the ceiling and on the ground external to the base of the structure
- Easy ceiling positioning (
- Indoor and outdoor use (with receiver not included)
- · Automatic laser flashing and audible warning if the device is outside the self-leveling range
- Integrated locking system to prevent vibration during transport, possibility of projecting laser also with a fixed inclined position
- Compact, non-slip rubber bumper
- Li-ion rechargeable battery plus a spare battery and external charger
- USB-C port integrated in the instrument
- LED battery charge indicator
- Remote control
- Supplied with magnetic holder for plasterboard in a hard case