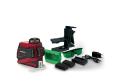

### **DETAILS**

- Green (Code 61415MPLUS) self-leveling laser. Projects 3 laser planes at 360°: a horizontal plane and two vertical planes at 90° to each other
- Plumb line always visible with 4 squares at the walls
- 2 crosses, one at the ceiling and on the ground external to the base of the structure
- Easy ceiling positioning (
- Indoor and outdoor use (with receiver not included)
- · Automatic laser flashing and audible warning if the device is outside the self-leveling range
- Integrated locking system to prevent vibration during transport, possibility of projecting laser also with a fixed inclined position
- Compact, non-slip rubber bumper
- Li-ion rechargeable battery plus a spare battery and external charger
- USB-C port integrated in the instrument
- LED battery charge indicator
- Remote control
- Supplied with magnetic holder for plasterboard in a hard case