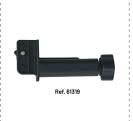

## **DETAILS**

- Reading index in mm/inch of deviation from receiver centre
- Red laser receiver compatible with:
- o Ref. 61385, 61350, 61345
- Two LCDs: front and rear
- Signal: LED light
- · With buzzer and audio indication, three buzzer sounds: loud, normal, no sound.
- Supplied with mounting bracket Ref. 61319 included or sold individually