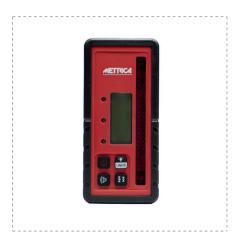

# PROFESSIONAL RECEIVER WITH MM-READING

## **DETAILS**

- Reading index in mm/inch of deviation from receiver centre
- Red laser receiver compatible with:
- o Ref. 61385, 61350, 61345
- Two LCDs: front and rear
- Signal: LED light
- · With buzzer and audio indication, three buzzer sounds: loud, normal, no sound.
- Supplied with mounting bracket Ref. 61319 included or sold individually

## **TECHNICAL DATA SHEET**

| PARAMETER                         | VALUE                                   |
|-----------------------------------|-----------------------------------------|
| Detecting Range*                  | 350m                                    |
| 2 x Accuracy of detecting         | ± 1 mm / ± 2,5 mm / ± 5 mm              |
| Power supply                      | 1 x 9V batterie.                        |
| Battery life                      | 30 hours.                               |
| Automatic switch off              | 15mins without operation nor receiving. |
| Working temperature               | - 20°C~+50°C (-4°F~122°F)               |
| IP                                | 43                                      |
| * depending on weather conditions |                                         |