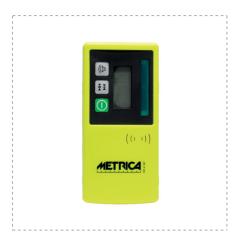

## **PROFESSIONAL RECEIVER**

#### **DETAILS**

- Green Receiver for rotating lasers compatible with:
- 61386, 61395, 61392
- Supplied with mounting bracket Ref. 60727 included or sold individually

### **TECHNICAL DATA SHEET**

| PARAMETER                         | VALUE                                   |
|-----------------------------------|-----------------------------------------|
| Detecting Range*                  | 200m                                    |
| 2 x Accuracy of detecting         | ±1mm / ±5mm                             |
| Power supply                      | 1 x 9V batterie.                        |
| Battery life                      | 30 hours.                               |
| Automatic switch off              | 15mins without operation nor receiving. |
| Working temperature               |                                         |
| * depending on weather conditions |                                         |