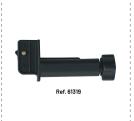

## **DETAILS**

- Reading index in mm/inch of deviation from receiver centre
- Green laser receiver compatible with:
- o Ref. 61386, 61395, 61392
- Two LCDs: front and rear
- Signal: LED light
- · With buzzer and audio indication, three buzzer sounds: loud, normal, no sound.
- Supplied with mounting bracket Ref. 61319 included or sold individually