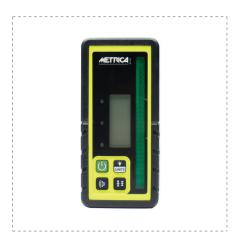

# PROFESSIONAL RECEIVER WITH MM-READING

## **DETAILS**

- Reading index in mm/inch of deviation from receiver centre
- Green laser receiver compatible with:
- o Ref. 61386, 61395, 61392
- Two LCDs: front and rear
- Signal: LED light
- · With buzzer and audio indication, three buzzer sounds: loud, normal, no sound.
- Supplied with mounting bracket Ref. 61319 included or sold individually

## **TECHNICAL DATA SHEET**

| PARAMETER                         | VALUE                                   |
|-----------------------------------|-----------------------------------------|
| Detecting Range*                  | 350m                                    |
| 2 x Accuracy of detecting         | ± 1 mm / ± 2,5 mm / ± 5 mm              |
| Power supply                      | 1 x 9V batterie.                        |
| Battery life                      | 30 hours.                               |
| Automatic switch off              | 15mins without operation nor receiving. |
| Working temperature               | - 20°C~+50°C (-4°F~122°F)               |
| IP                                | 43                                      |
| * depending on weather conditions |                                         |