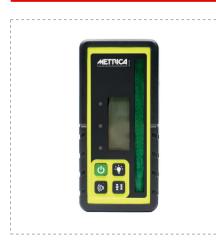

# **PROFESSIONAL RECEIVER**

#### DETAILS

- Green laser receiver compatible with:
- Ref. 61386, 61395, 61392
- Two LCDs: front and rear
- Signal: LED light
- With buzzer and audio indication, three buzzer sounds: loud, normal, no sound.
- $\circ~$  Supplied with mounting bracket Ref. 61319 included or sold individually

### **TECHNICAL DATA SHEET**

| PARAMETER                         | VALUE                                   |
|-----------------------------------|-----------------------------------------|
| Detecting Range*                  | 350m                                    |
| 2 x Accuracy of detecting         | ± 1 mm / ± 2,5 mm / ± 5 mm              |
| Power supply                      | 1 x 9V batterie.                        |
| Battery life                      | 30 hours.                               |
| Automatic switch off              | 15mins without operation nor receiving. |
| Working temperature               | - 20°C~+50°C(- 4°F~122°F)               |
| IP                                | 43                                      |
| * depending on weather conditions |                                         |