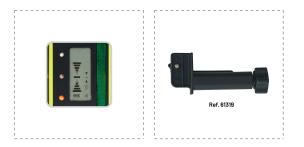

#### DETAILS

- Green laser receiver compatible with:
- Ref. 61386, 61395, 61392
- Two LCDs: front and rear
- Signal: LED light
- With buzzer and audio indication, three buzzer sounds: loud, normal, no sound.
- $\circ~$  Supplied with mounting bracket Ref. 61319 included or sold individually

### **ARTICLES OF THE RANGE**