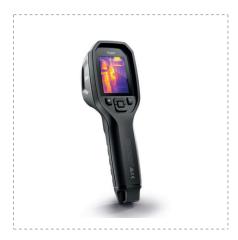

## **THERMAL CAMERA TG297**

## **DETAILS**

- Industrial diagnostics that combine precise temperature measurement with the ability to capture images of temperatures up to 1030 °C
- Ideal for high temperature industrial applications such as heat measurement of glass furnaces, drying ovens and forges.
- Diagnose problems faster on extreme heat targets by using the high temperature filter on the lens to create a detailed image
- MSX and Bluetooth functionality
- 160 x 120 IR camera (19,200 pixels)
- Automatic image adjustment
- IP54 RATING
- Memory: 4 GB
- LED lamp and laser pointer with bull's eye
- Rechargeable lithium-ion battery
- Drop-proof up to 2 m