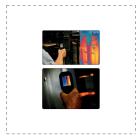

LASER AND THERMAL CAMERAS

## **THERMAL CAMERA TG297**



## **DETAILS**

- Industrial diagnostics that combine precise temperature measurement with the ability to capture images of temperatures up to 1030 °C
- Ideal for high temperature industrial applications such as heat measurement of glass furnaces, drying ovens and forges.
- Diagnose problems faster on extreme heat targets by using the high temperature filter on the lens to create a detailed image
- MSX and Bluetooth functionality
- 160 x 120 IR camera (19,200 pixels)
- Automatic image adjustment
- IP54 RATING
- Memory: 4 GB
- LED lamp and laser pointer with bull's eye
- Rechargeable lithium-ion battery
- Drop-proof up to 2 m

## ARTICLES OF THE RANGE



## **GALLERY**