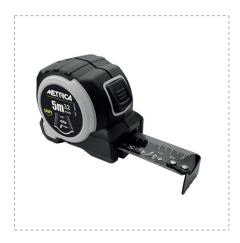

LENGTH MEASURES

## **METRICA WING SHAPE**

## **DETAILS**

- Shock-proof rubberized ABS case
- Lacquered tape: Black front, horizontal numbering with high visibility yellow decimals Back : white vertical numbering with red decimals
- $\circ\,$  Nylon-coated tape with additional coverage for the first 20 cm for extra protection
- Special W-shape for greater extension over 3.5 m