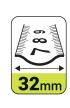

## **ARTICLES OF THE RANGE**

| Ref.  |               | L  | 10/  | لتلتل | B  | <b>(</b> |  |
|-------|---------------|----|------|-------|----|----------|--|
| 08037 | 8001066080373 | 5m | 32mm | mm    | 80 | 6        |  |
| 08038 | 8001066080380 | 8m | 32mm | mm    | 90 | 6        |  |